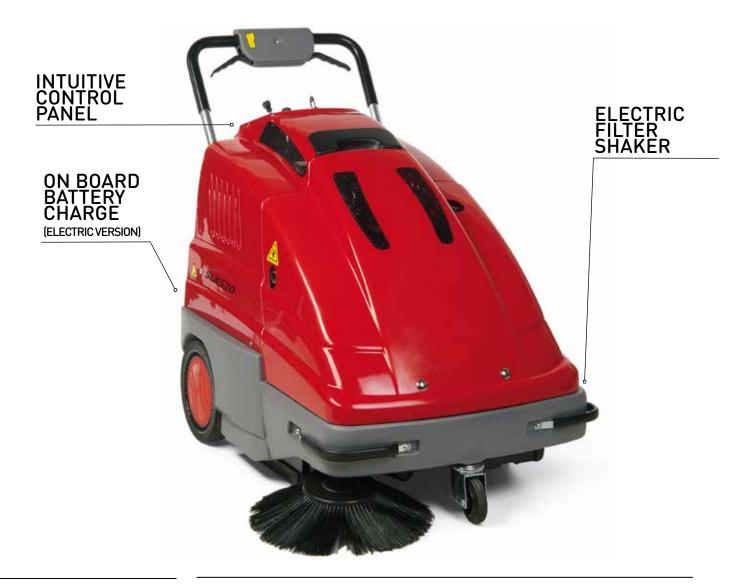

## MOST FREQUENTLY USE

RETAIL

HO.RE.CA.

**CLEANING CONTRACTORS** 

MUNICIPALITIES

**KEY FEATURES** 

INTUIVE CONTROL PANEL

BATTERY AND PETROL VERSION

## **SLX520**

The **SLX520** is a medium walk behind sweeper. Available in battery and petrol version.

Equipped with traction motor and on board battery charger is lightweight, manoeuvrable and quite