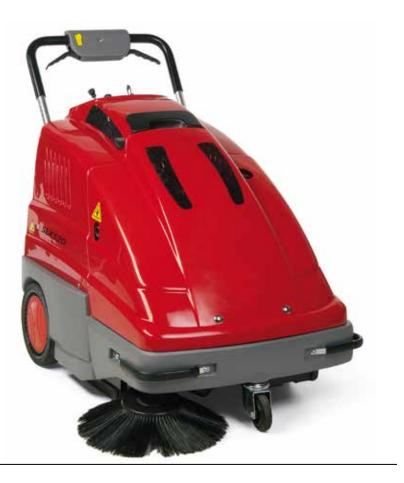

## **SLX520**

The **SLX520** is a medium walk behind sweeper. Available in battery and petrol version.

Equipped with traction motor and on board battery charger is lightweight, manoeuvrable and quite

## SPECIFICATIONS

|                         | SLX520           |                  |
|-------------------------|------------------|------------------|
|                         |                  |                  |
| Version                 | Battery          | Petrol           |
| Productivity            | 2450 m2/h        | 2450 m2/h        |
| Main brush widht        | 500 mm           | 500 mm           |
| Side brush widht        | 700 mm           | 700 mm           |
| Voltage                 | 12 V             | 12 V             |
| Installed power         | 300 W            | 4 Hp             |
| Hopper capacity         | 65 L             | 65 L             |
| Hopper discharge system | Manual           | Manual           |
| Filtering surface       | 3 m²             | 3 m²             |
| Filter type             | Panel            | Panel            |
| Max speed               | 3,5 Km/h         | 3,5 Km/h         |
| Max climb               | 2%               | 2%               |
| Weight w/o batteries    | 75 Kg            | 88 Kg            |
| Dimensions (LxWxH)      | 1160x810x1000 mm | 1160x810x1000 mm |