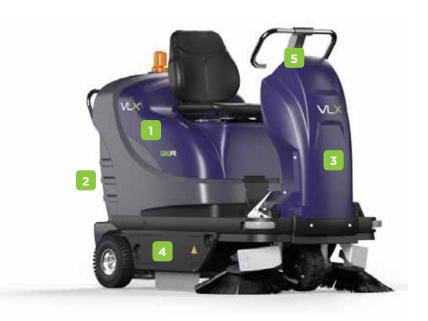

# INSIDE THE

# 818R

- 1. Tiltable tank
- 2. Manual low dump discharge system
- **3.** Easy acces to internal components
- **4.** Main brush replacement with no tools
- **5.** Easy to use control panel with pre-programmed working programs