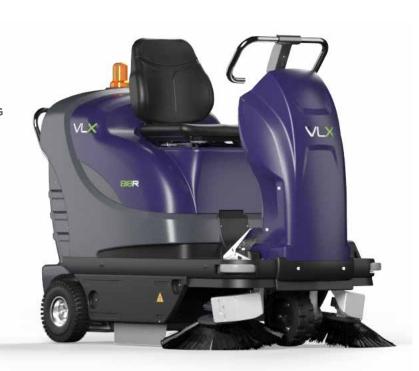

The 818R is a compact mini ride on sweeper that is a perfect step up from a walk behind sweepers.

The mini ride on sweeper is extremely agile and flexible, can be used for indoor and outdoor applications.

### **KEY FEATURES**

**Filter**Electric shaker for the panel filter removable with no tools

**Side brush**Adjutable side brush rpm

Rear container
Great capacity of the
debris tray, easily
removable for discharge
operations