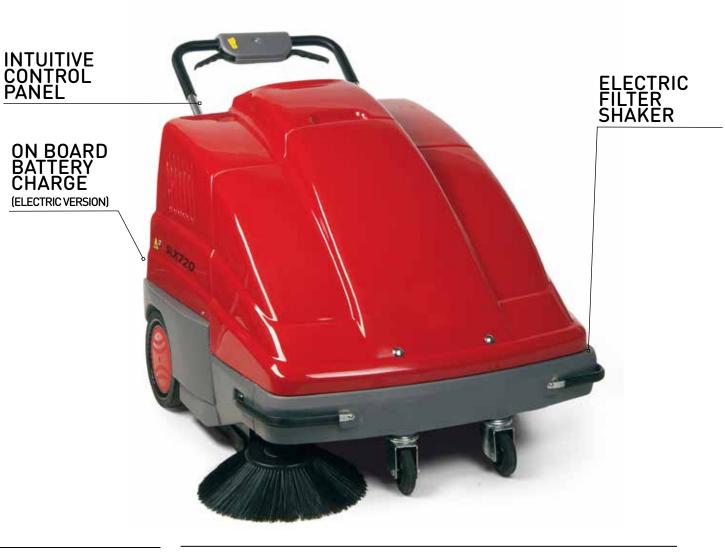

### **KEY FEATURES**

INTUIVE CONTROL PANEL

BATTERY AND PETROL VERSION

LARGE FRONTAL DUST CONTAINER

# **SLX720**

The **SLX720** is a medium walk behind sweeper. Available in battery and petrol version.

Equipped with traction motor and on board battery charger is lightweight, manoeuvrable and quite.