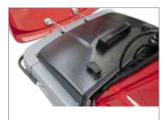

# **SLX720**

The **SLX720** is a medium walk behind sweeper. Available in battery and petrol version.

Equipped with traction motor and on board battery charger is lightweight, manoeuvrable and quite.