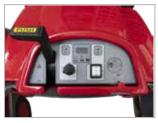

### **KEY FEATURES**

INTUIVE CONTROL PANEL

BATTERY AND PETROL VERSION

LARGE FRONTAL DUST CONTAINER