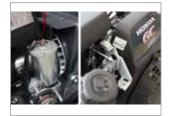

# **SLX720**

The **SLX720** is a medium walk behind sweeper. Available in battery and petrol version.

Equipped with traction motor and on board battery charger is lightweight, manoeuvrable and quite.