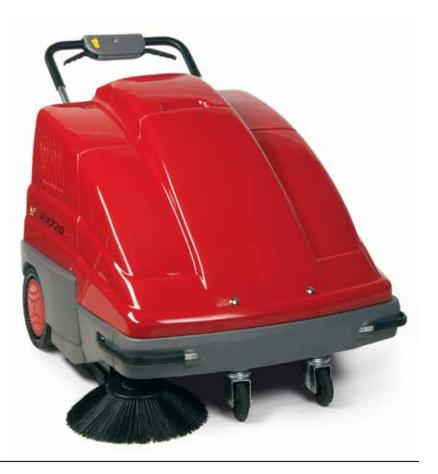

## **SLX720**

# **SLX720**

The **SLX720** is a medium walk behind sweeper. Available in battery and petrol version.

Equipped with traction motor and on board battery charger is lightweight, manoeuvrable and quite.