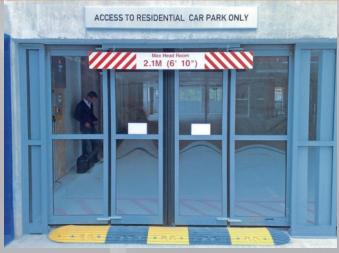

## EFA-SST<sup>®</sup> – Security and Speed

Next Generation Car Park Door Solutions from EFAFLEX

#### Key figures:

- Heavy-duty: up to 250,000 cycles per yea
- Opening speed: up to 2.5 m/sec
- Closing speed: up to 1.0 m/sec
- Door sizes: up to 10 m width and 8 m height
- Low head room designs available
- Quiet in operation

- Wind resistance: up to 90 mph winds
- EFA-TLG<sup>®</sup> safety system: door light line grid directly installed in closing line
- Completely weatherproof
- Secure external door
- Visual enhancement to building