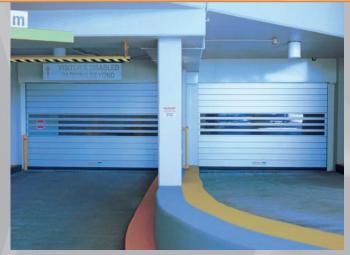

## **S Series** EFA-STT<sup>®</sup> – Security, Speed and Ventilation High Performance Car Park Doors from Germany

#### Key figures:

- Heavy-duty: up to 150,000 cycles per year
- Opening speed: up to 3.0 m/sec
- Closing speed: up to 1.0 m/sec
- Door sizes: up to 8m width and 7.8m height
- Ventilation: up to 25% of the door blade
- Low head room designs available
- Quiet in operation

- Wind resistance: up to 90 mph wind
- EFA-TLG<sup>®</sup> safety system: door light line grid directly installed in closing line
- Completely weatherproo
- Secure external doo
- Visual enhancement to building