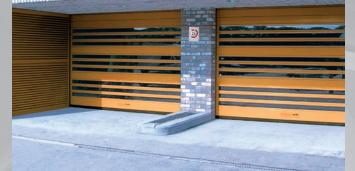

## **S Series** EFA-STT<sup>®</sup> – Security, Speed and Ventilation High Performance Car Park Doors from Germany

#### Key figures:

- Heavy-duty: up to 150,000 cycles per year
- Opening speed: up to 3.0 m/sec
- Closing speed: up to 1.0 m/sec
- Door sizes: up to 8m width and 7.8m height
- Ventilation: up to 25% of the door blade
- Low head room designs available
- Quiet in operation

- Wind resistance: up to 90 mph wind
- EFA-TLG<sup>®</sup> safety system: door light line grid directly installed in closing line
- Completely weatherproo
- Secure external doo
- Visual enhancement to building